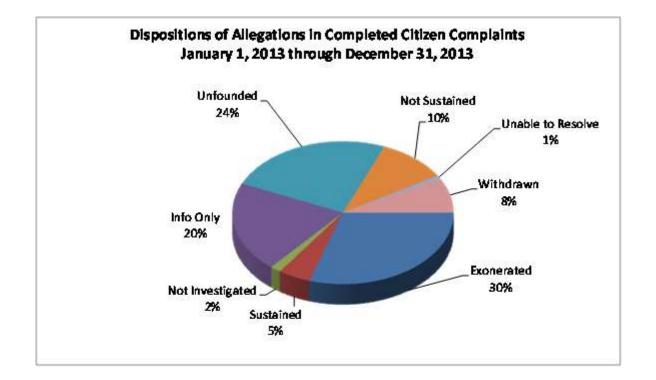

#### **Dispositions of Allegations in Completed Citizen Complaints**

## **Citizen Complaints**

| Disposition                                                   | 1 <sup>st</sup> Quarter | 2 <sup>nd</sup> Quarter | 3 <sup>rd</sup> Quarter | 4 <sup>th</sup> Quarter | Year to<br>Date |
|---------------------------------------------------------------|-------------------------|-------------------------|-------------------------|-------------------------|-----------------|
| Cancelled for Cause                                           |                         |                         |                         |                         |                 |
| Exonerated                                                    | 1                       | 16                      | 11                      | 10                      | 38              |
| Info Only                                                     | 9                       | 3                       | 7                       | 7                       | 26              |
| Misconduct not based on Original Complaint — Exonerated       |                         |                         |                         |                         |                 |
| Misconduct not based on Original Complaint —<br>Not Sustained |                         |                         |                         |                         |                 |
| Misconduct not based on Original Complaint —<br>Sustained     |                         |                         |                         |                         |                 |
| Misconduct not based on Original Complaint —<br>Unfounded     |                         |                         |                         |                         |                 |
| Not Sustained                                                 | 2                       | 7                       |                         | 4                       | 13              |
| Policy / Procedure                                            |                         |                         |                         |                         |                 |
| Sustained                                                     | 1                       | 4                       | 1                       |                         | 6               |
| Unable to Resolve                                             |                         |                         |                         | 1                       | 1               |
| Unfounded                                                     | 4                       | 16                      | 7                       | 4                       | 31              |
| Unfounded per Article 8.12                                    |                         |                         |                         |                         |                 |
| Withdrawn                                                     | 1                       | 7                       | 2                       |                         | 10              |
| Not Investigated                                              | 2                       |                         |                         |                         | 2               |