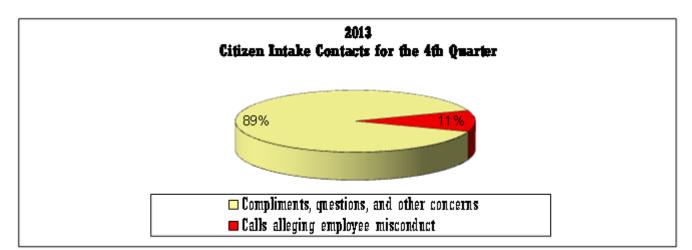

### **Citizen Contacts Received by the Internal Affairs Bureau**

| Total Contacts Received                                   |                         |                         |                         |              |  |  |  |
|-----------------------------------------------------------|-------------------------|-------------------------|-------------------------|--------------|--|--|--|
| 1st Quarter                                               | 2 <sup>nd</sup> Quarter | 3 <sup>rd</sup> Quarter | 4 <sup>th</sup> Quarter | Year to Date |  |  |  |
| 590                                                       | 749                     | 769                     | 698                     | 2,806        |  |  |  |
| Contacts by Shift for the Current 4 <sup>th</sup> Quarter |                         |                         |                         |              |  |  |  |
| 01.10                                                     | 0.11. D                 | (1,1), T11,, T.         |                         | Descriptions |  |  |  |

#### **Contacts Alleging Employee Misconduct**

| 1 <sup>st</sup> Quarter | 2 <sup>nd</sup> Quarter | 3 <sup>rd</sup> Quarter | 4 <sup>th</sup> Quarter | Year to Date |
|-------------------------|-------------------------|-------------------------|-------------------------|--------------|
| 104                     | 132                     | 119                     | 78                      | 433          |

#### **Contacts with Concerns Not Alleging Employee Misconduct**

| 1st Quarter | 2 <sup>nd</sup> Quarter | 3 <sup>rd</sup> Quarter | 4 <sup>th</sup> Quarter | Year to Date |
|-------------|-------------------------|-------------------------|-------------------------|--------------|
| 486         | 617                     | 650                     | 620                     | 2,373        |