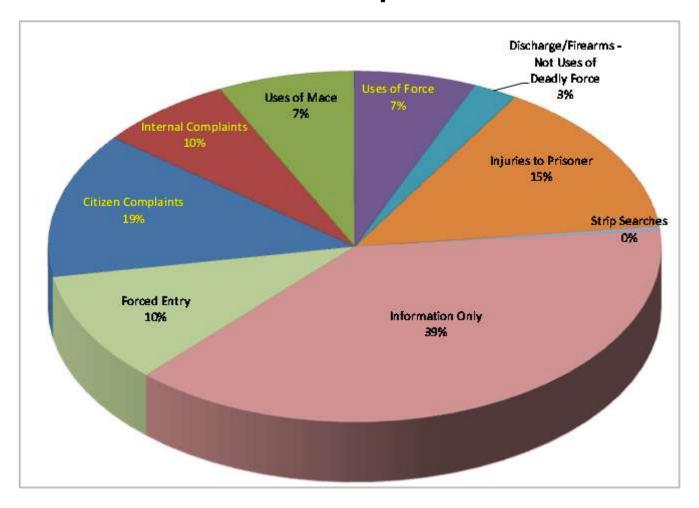

| 25                      | 8                       | 20                      | 77           |
| Striking with Weapon        | 3                       | 2                       | 0                       |                         | 5            |
| Use of Firearm              | 4                       | 7                       | 2                       | 20                      | 33           |
| Taser                       | 38                      | 28                      | 18                      | 25                      | 109          |
| Canine Bite                 | 4                       | 0                       | 0                       |                         | 4            |

> A single Use of Force incident may involve more than one employee or type of force



## 2013 Incident Records Maintained by the Internal Affairs Bureau